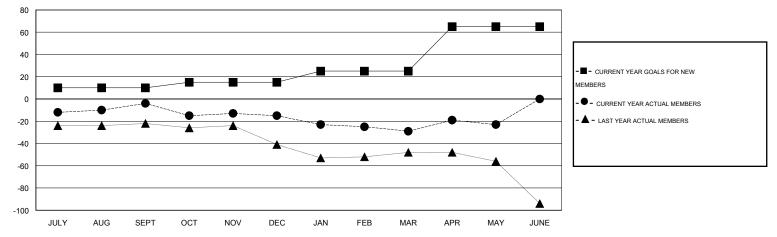

## GMT: THOMAS MATNEY

| Clubs<br>RESULTS FOR 2015-2016 |   |   |   |    | Members<br>RESULTS FOR 2015-2016 |    |    |    |     |
|--------------------------------|---|---|---|----|----------------------------------|----|----|----|-----|
|                                |   |   |   |    |                                  |    |    |    |     |
| JULY/AUG/SEPT                  | 0 | 0 | 0 | 0  | JULY/AUG/SEPT                    | 10 | 26 | 30 | -4  |
| OCT/NOV/DEC                    | 0 | 0 | 1 | -1 | OCT/NOV/DEC                      | 5  | 25 | 36 | -11 |
| JAN/FEB/MAR                    | 0 | 0 | 0 | 0  | JAN/FEB/MAR                      | 10 | 22 | 36 | -14 |
| APR/MAY/JUNE                   | 1 | 0 | 0 | 0  | APR/MAY/JUNE                     | 40 | 29 | 23 | 6   |

## GOALS AND ACTUAL MEMBERS CUMULATIVE

| DROPPED CLUBS: 1 | 28 CLUBS OF 50 ADDED 1 OR MORE | GENDER DISTRIBUTION   |                |  |
|------------------|--------------------------------|-----------------------|----------------|--|
|                  | NEW MEMBERS                    | MALE                  | 1,081 (77.66%) |  |
|                  |                                | FEMALE                | 311 (22.34%)   |  |
| DROPPED MEMBERS  |                                |                       |                |  |
| DECEASED 28      | CLICK HERE FOR HEALTH          |                       |                |  |
| CLUB CANCELLED 9 | ASSESSMENT DATA                | FAMILY UNIT MEMBERS   | 242            |  |
| OTHER 88         |                                | HEAD OF HOUSEHOLD     | 120            |  |
| TOTAL 125        |                                | NON-HEAD OF HOUSEHOLD | 122            |  |